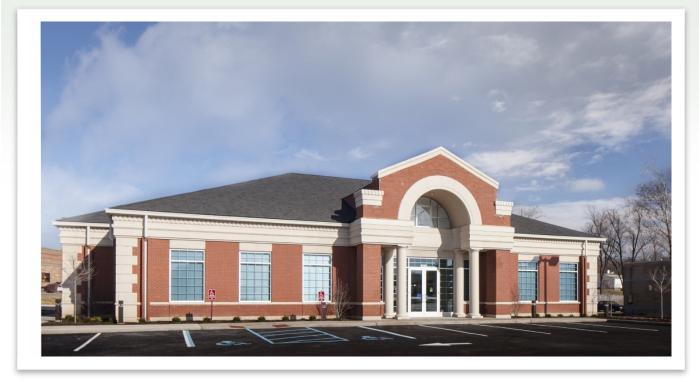

## VANTAGE CREDIT UNION BRIDGETON

This 5,600-square-foot branch features full-service drive-up and state-of-the-art teller stations that provide automation along with one-on-one attention. The branch also has a home/mortgage center, personal finance Internet kiosks and a teen cyber café with computer and electronigames.

**KWAME**, as Construction Manager for Vantage's Branch Expansion Program, managed the on time and on budget delivery of this project.

**Construction Cost:** \$3 Million **Completion Date:** December 2012