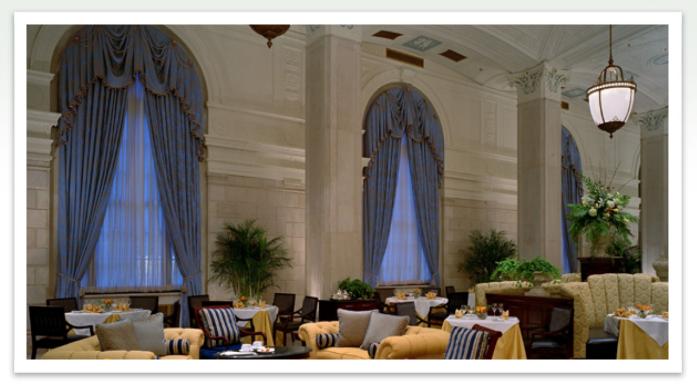

## RENAISSANCE GRAND HOTEL & SUITES

This redevelopment project included a 34-story tower, with a 1,083-room Convention Headquarters Hotel complex and a parking structure to adequately serve the parking needs of the hotel and the surrounding area. This project, located across from the Convention Center, involved renovation of two vacant hotel structures and construction of a new 30-story hotel. The program included ballrooms, meeting space and up to 1,000 parking spaces.

**KWAME** provided management services including design review, estimating, scheduling, and construction management.

Owner: HRI/City of St. Louis Construction Cost: \$192 Million Completion Date: 2003

Client Contact: Otis Williams St. Louis Development Corporation 1015 Locust Street, Suite 1200 St. Louis, MO 63101