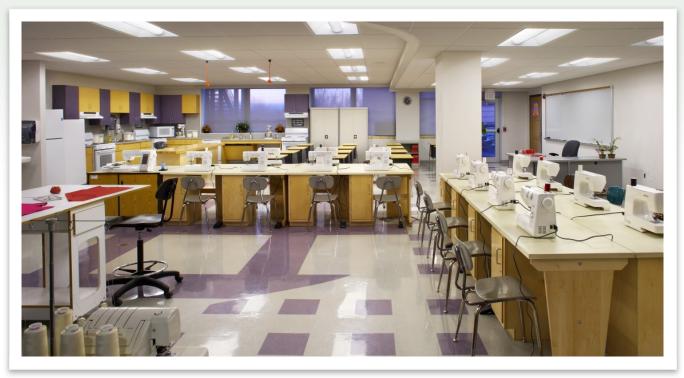

## NORMANDY SCHOOL DISTRICT - NORMANDY SENIOR HIGH SCHOOL IMPROVEMENTS

**KWAME** served as the Normandy School District's 2004 \$16 Million Bond Program. The project lasted for four years and included renovation and expansions on Normandy Senior High School and renovations on the District's Early Childhood Center.

The improvements included but where not limited to HVAC, electrical upgrades, aesthetic improvements and ADA compliance at the Senior High School campus and various site and school location throughout the district.