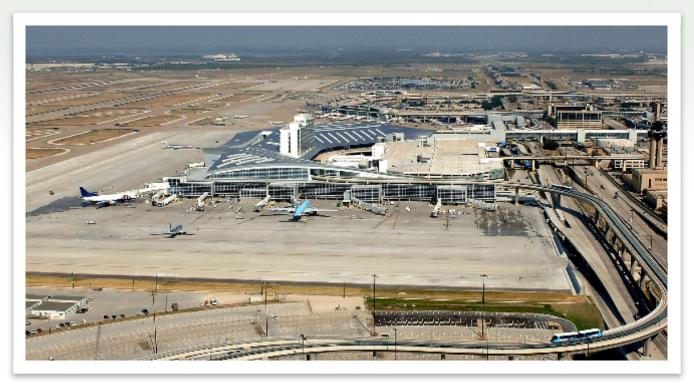

## DALLAS-FORT WORTH INTERNATIONAL AIRPORT GMAX PROGRAM

Dallas-Fort Worth International Airport's Capital Development Program provides minority business owners and contractors with new opportunities to expand their business through the Airport's program for Guaranteed Maximum Pricing, or G-MAX.

Under the G-MAX contract, **KWAME** has completed several construction projects at the Airport including, renovation of existing facilities and infrastructure improvements at Terminal D, roadway parking expansion, airport traffic management, as well as construction of new facilities and airfield improvements or repairs.